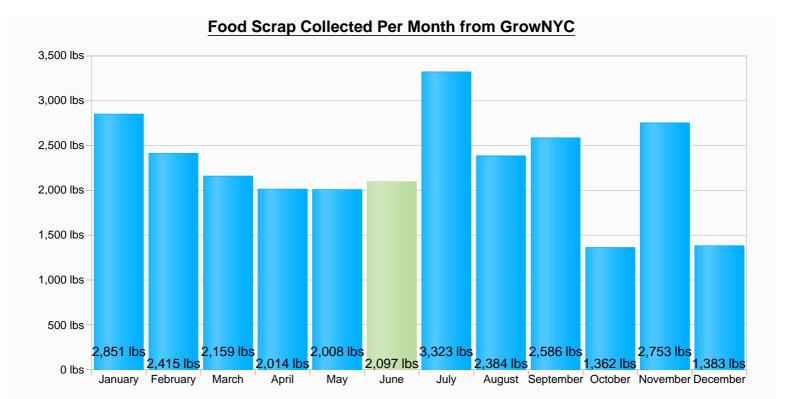

## Food Scrap Collected Per Month from Comunity Drop Off Sites

| Drop Off Site          | Weight of Food Scraps |
|------------------------|-----------------------|
| Pier 40 Offices        | 2,496 lbs             |
| 14th Street Park       | 3,542 lbs             |
| Pier 84                | 9,297 lbs             |
| Pumpkin Smash          | 1,000 lbs             |
| GrowNYC                | 27,334 lbs            |
| Pier 25                | 6,187 lbs             |
| Pier 66                | 321 lbs               |
| Pier 51                | 4,208 lbs             |
| Chelsea Waterside Park | 7,085 lbs             |
| Pier 40                | 4,208 lbs             |
|                        |                       |