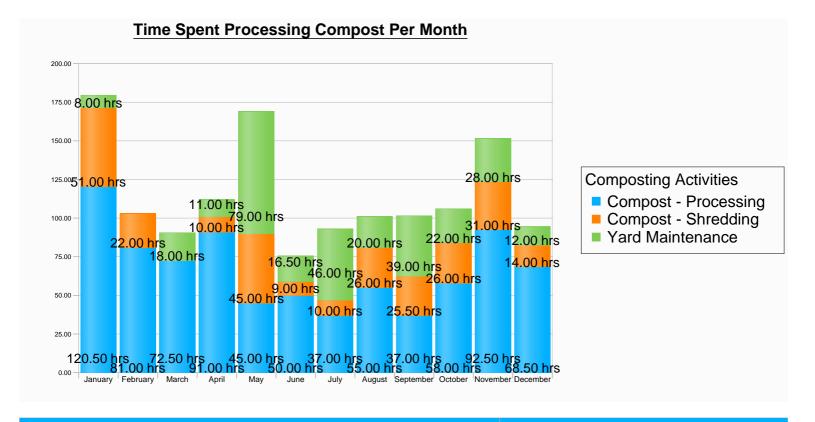

## Total Amount of Food Scraps Collected 69,580 lbs

| Activity                             | Labor Hours |
|--------------------------------------|-------------|
| Yard Maintenance                     | 299.50      |
| Compost - Processing                 | 808.00      |
| Compost - Shredding                  | 269.50      |
| Total Hours Spent Processing Compost | 1377.00     |