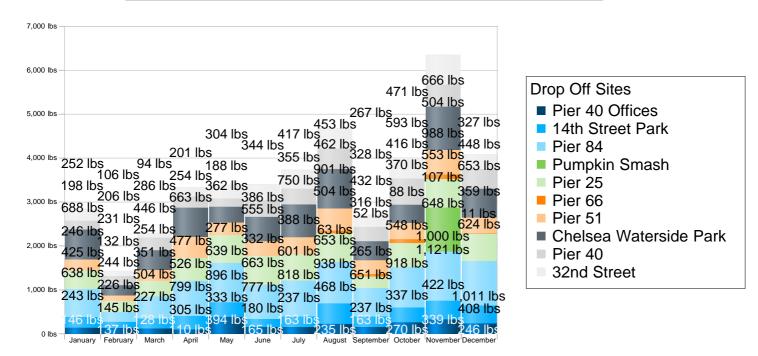

## Food Scrap Collected Per Month from Comunity Drop Off Sites

| Drop Off Site          | Weight of Food Scraps |
|------------------------|-----------------------|
| Pier 40 Offices        | 2,496 lbs             |
| 14th Street Park       | 3,542 lbs             |
| Pier 84                | 9,297 lbs             |
| Pumpkin Smash          | 1,000 lbs             |
| GrowNYC                | 27,334 lbs            |
| Pier 25                | 6,187 lbs             |
| Pier 66                | 321 lbs               |
| Pier 51                | 4,208 lbs             |
| Chelsea Waterside Park | 7,085 lbs             |
| Pier 40                | 4,208 lbs             |
|                        |                       |

| Drop Off Site                         | Weight of Food Scraps |
|---------------------------------------|-----------------------|
| 32nd Street                           | 3,902 lbs             |
| Total Amount of Food Scraps Collected | 69,580 lbs            |